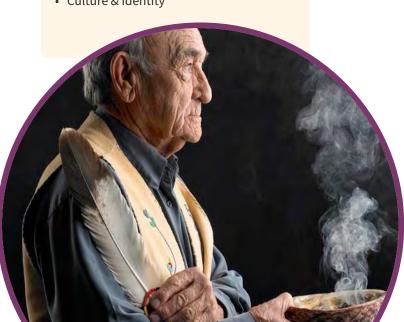

## Indigenous Support

Homewood is one of the largest EAP providers to Indigenous peoples in Canada.

- Elder and Knowledge Keeper Access
- Counsellor matching with experts in Indigenous & First Nations Culture, Residential School System and/or Racism
- Network of over 500 registered licensed counsellors specialized in Indigenous Culture
- Clinical experts experienced working with Indigenous, Inuit, Metis, First Nations

#### How do I connect with an elder?

- Call 1-800-663-1142 and request Elder/Knowledge Keeper Support
- Provide us with your 'identified' Elder information
- If you do not have an Elder/Knowledge Keeper, we will connect you with a professional counsellor specialized in Indigenous Culture