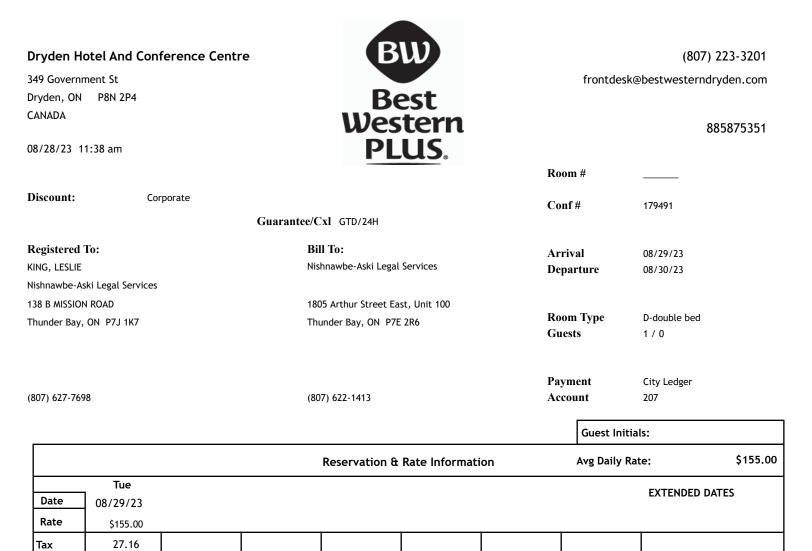

|                                                                                                             | Extra 2 |  |  |  |  |  |  |  |  |
|-------------------------------------------------------------------------------------------------------------|---------|--|--|--|--|--|--|--|--|
| This to confirm your reservation for the above listed dates. Your room will be held for your arrival and    |         |  |  |  |  |  |  |  |  |
| will be charged if you fail to arrive. If you would like to cancel without a charge, you must do so by 4:00 |         |  |  |  |  |  |  |  |  |

pm 24 hours prior to arrival.

Please note if your reservation is for more than one night and you are a no show the rest of the nights are automatically cancelled.

The hotel reserves the right to adjust the rate