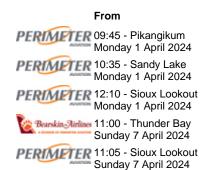

#### Leg Flight

- 1 JV510 Operated By Perimeter
- 1 JV510 Operated By Perimeter
- 1 JV590 Operated By Perimeter
- 2 JV341 Operated By Bearskin
- 2 JV510 Operated By Perimeter

| То                                           | Aircraft  | Status    |
|----------------------------------------------|-----------|-----------|
| 10:20 - Sandy Lake<br>Monday 1 April 2024    | Metro III | CONFIRMED |
| 11:35 - Sioux Lookout<br>Monday 1 April 2024 | Metro III | CONFIRMED |
| 14:05 - Thunder Bay<br>Monday 1 April 2024   | Metro III | CONFIRMED |
| 10:50 - Sioux Lookout<br>Sunday 7 April 2024 | Metro 23  | CONFIRMED |
| 11:55 - Pikangikum<br>Sunday 7 April 2024    | Metro III | CONFIRMED |