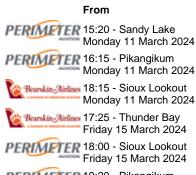

### Leg Flight

- 1 JV663 Operated By Perimeter
- 1 JV663 Operated By Perimeter
- 1 JV312 Operated By Bearskin
- 2 JV319 Operated By Bearskin
- 2 JV664 Operated By Perimeter
- 2 JV664 Operated By Perimeter

PERMITER 19:20 - Pikangikum Friday 15 March 2024

| То                                            | Aircraft   | Status    |
|-----------------------------------------------|------------|-----------|
| 16:00 - Pikangikum<br>Monday 11 March 2024    | DHC-8-100  | CONFIRMED |
| 17:10 - Sioux Lookout<br>Monday 11 March 2024 | DHC-8-100  | CONFIRMED |
| 20:05 - Thunder Bay<br>Monday 11 March 2024   | Metro 23   | CONFIRMED |
| 17:15 - Sioux Lookout<br>Friday 15 March 2024 | Metro IIIH | CONFIRMED |
| 19:05 - Pikangikum<br>Friday 15 March 2024    | DHC-8-100  | CONFIRMED |
| 20:00 - Sandy Lake<br>Friday 15 March 2024    | DHC-8-100  | CONFIRMED |