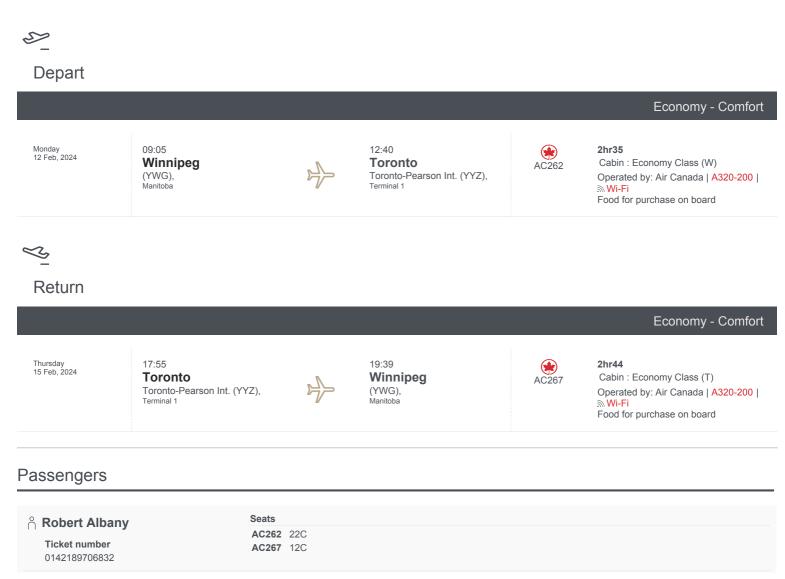

**Booking Confirmation** 

# Booking Reference: 2DUNNL

Date of issue: 05 Feb, 2024

This is your official itinerary/receipt. You must bring it with you to the airport for check-in and we recommend you keep a copy for your records. Please also take the time to review it as it contains the general conditions of carriage and applicable tariffs that apply to the tickets, bookings and air services detailed below, as well as baggage, dangerous goods and other important information related to your trip.