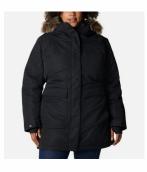

# Your Order Summary

Women's Little Si™ Insulated Parka - Plus Size

Style #: 1957694 Color: Black Size: 3X

Item Price: \$239.99 CAD

Qty: 1

Item Subtotal: \$239.99 CAD

 Subtotal:
 \$239.99 CAD

 Shipping:
 \$7.00 CAD